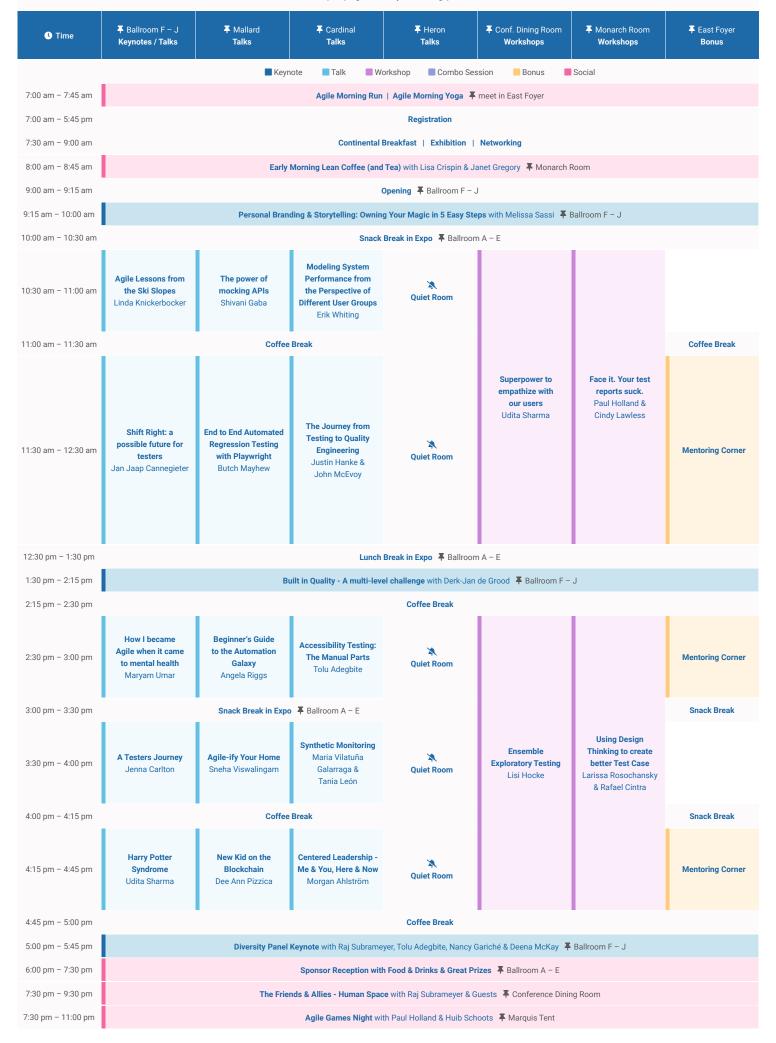

## Conference Day 2 - June 08, 2022 - Wednesday

(The program is subject to change)