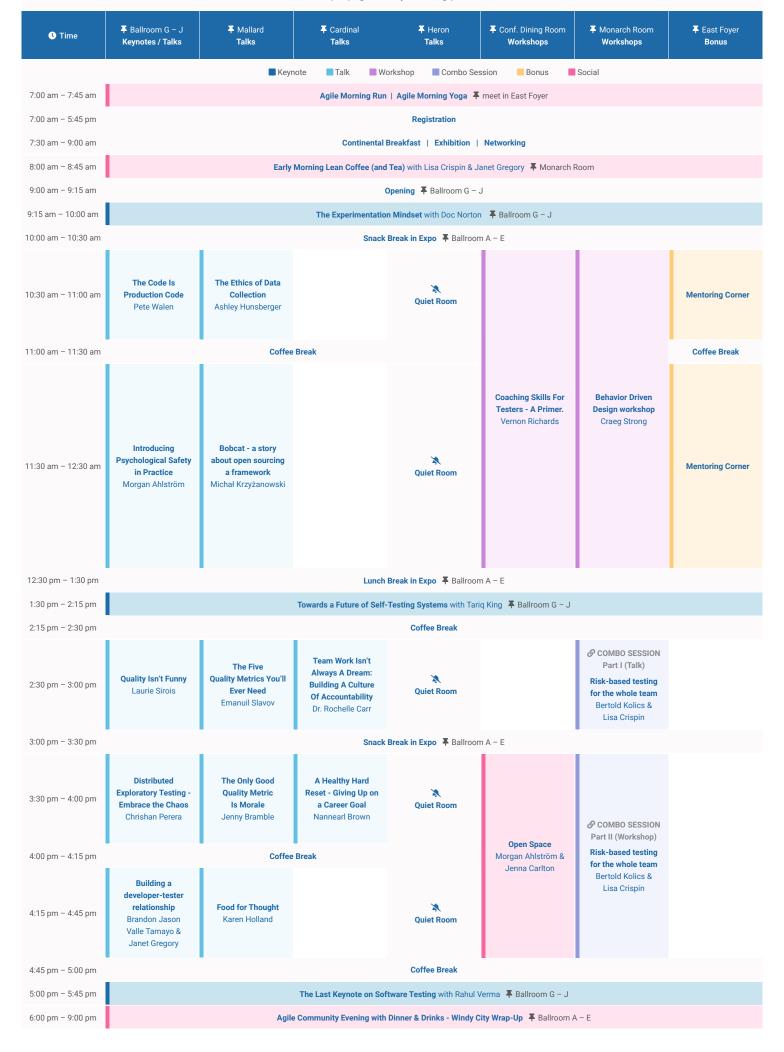

## Conference Day 3 – June 09, 2022 – Thursday

(The program is subject to change)